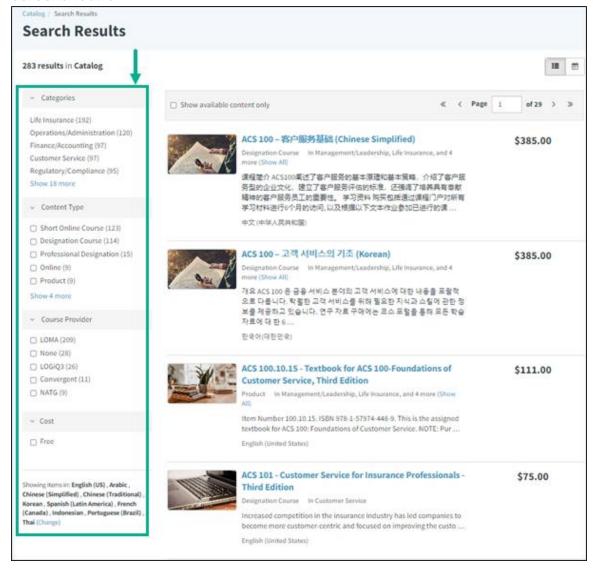

# Catalog:

On the homepage, there are a few ways you can search for and view courses in the Catalog. VIEW SCREENSHOT

- 1. Click Catalog at the top of the page to Browse by Category, then click the Category Name you wish to explore. You can also click Find More Training in the My Learning section to access the catalog. <u>VIEW SCREENSHOT</u>
- 2. Click the Search icon (magnifying glass) to perform an open search and see all courses in the catalog.
- 3. Enter a course or key word in the Search Catalog box to perform a narrowed search, or select from the pre-populated dropdown list.
- 4. Once inside the Catalog Search Results, you can use additional filters on the left (Categories, Content Type, Course Provider) to narrow your search results. <u>VIEW SCREENSHOT</u>

#### Screenshot #3