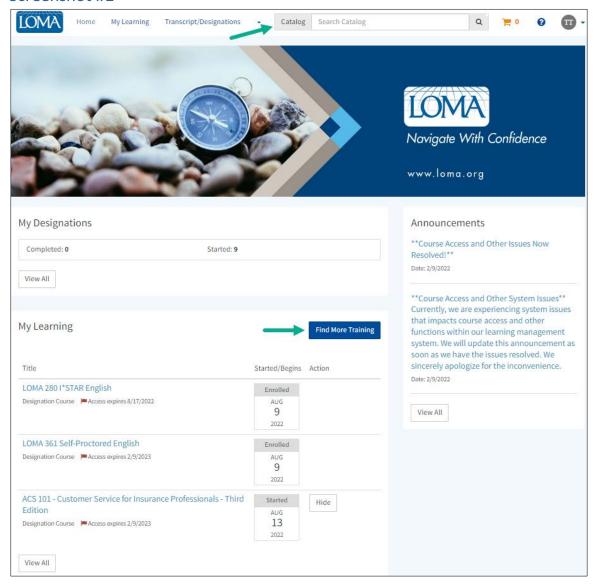

# Catalog:

On the homepage, there are a few ways you can search for and view courses in the Catalog. VIEW SCREENSHOT

- 1. Click Catalog at the top of the page to Browse by Category, then click the Category Name you wish to explore. You can also click Find More Training in the My Learning section to access the catalog. <u>VIEW SCREENSHOT</u>
- 2. Click the Search icon (magnifying glass) to perform an open search and see all courses in the catalog.
- 3. Enter a course or key word in the Search Catalog box to perform a narrowed search, or select from the pre-populated dropdown list.
- 4. Once inside the Catalog Search Results, you can use additional filters on the left (Categories, Content Type, Course Provider) to narrow your search results. <u>VIEW SCREENSHOT</u>

### Screenshot #1