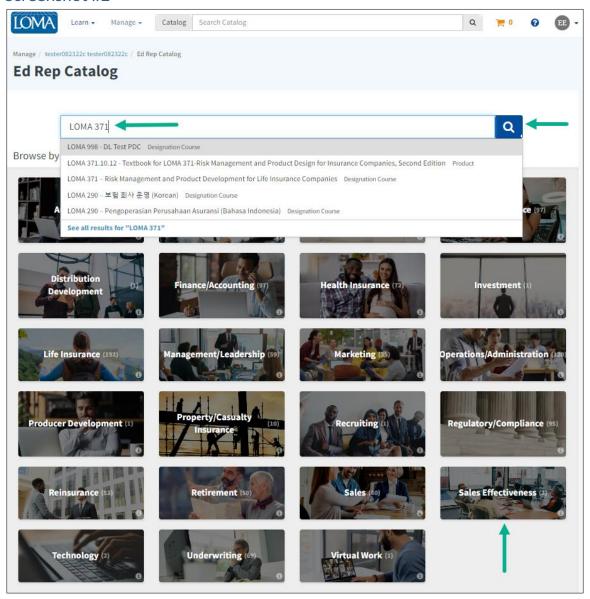

# Catalog:

On the homepage, there are a few ways you can search for and view courses in the Catalog. VIEW SCREENSHOT

- 1. Click Catalog at the top of the page to Browse by Category, then click the Category Name you wish to explore. You can also click Find More Training in the My Learning section to access the catalog. <u>VIEW SCREENSHOT</u>
- 2. Click the Search icon (magnifying glass) to perform an open search and see all courses in the catalog.
- 3. Enter a course or key word in the Search Catalog box to perform a narrowed search, or select from the pre-populated dropdown list.
- 4. Once inside the Catalog Search Results, you can use additional filters on the left (Categories, Content Type, Course Provider) to narrow your search results. <u>VIEW SCREENSHOT</u>

### Screenshot #2