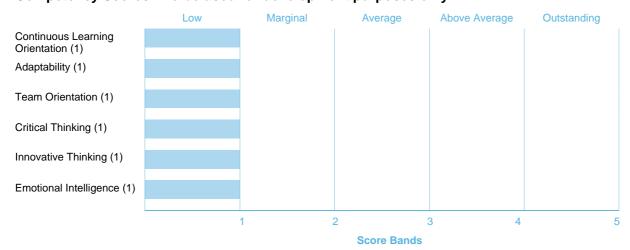

## **Summary**

The candidate's scores across key competencies suggests a difficulty meeting the requirements of this role, both now and in the future. When considering the candidate for this role, carefully review low competency scores from the graph below. If possible, it is helpful to confirm whether the identified strengths are consistent with other information available for this candidate.

## Competency Scores - To be used for development purposes only

Scores for each competency are presented on a 5-point scale and based on a normative group